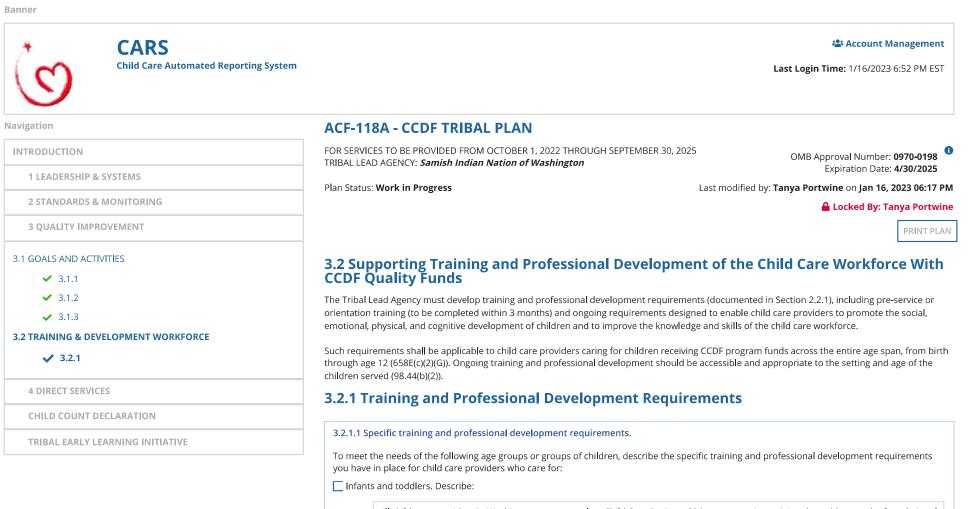

|

SAVE

CONTINUE

RETURN TO MENU

|                            | For technical support, please contact the CARS Team at CARS@gdit.com or (877) 249-9117 |                        |                                   |  |
|----------------------------|----------------------------------------------------------------------------------------|------------------------|-----------------------------------|--|
| Section 508 Disclaimer     | Administration for Children & Families 🗷                                               | Office of Child Care 🖉 | ACF Privacy Policy 🗷              |  |
| Download Acrobat Reader® 💈 | Child Care TA Website 🖻                                                                | GrantSolutions 🗷       | Vulnerability Disclosure Policy 🖉 |  |



All child care providers in Washington must complete Child Care Basics, a 30 hour preservice training that addresses the foundational concepts of working with children who have developmental disabilities. This training also provides information on the developmental continuum and offers providers theoretical information and practical skills to employ when working with different age groups of children. All DCYF required trainings are developed in multiple languages. Professional development requirement align with both best practices for children and best practices for educators of children, youth and their families. State early learning guidelines and professional competencies are embedded to guide the development of content and delivery of learning opportunities for professionals working