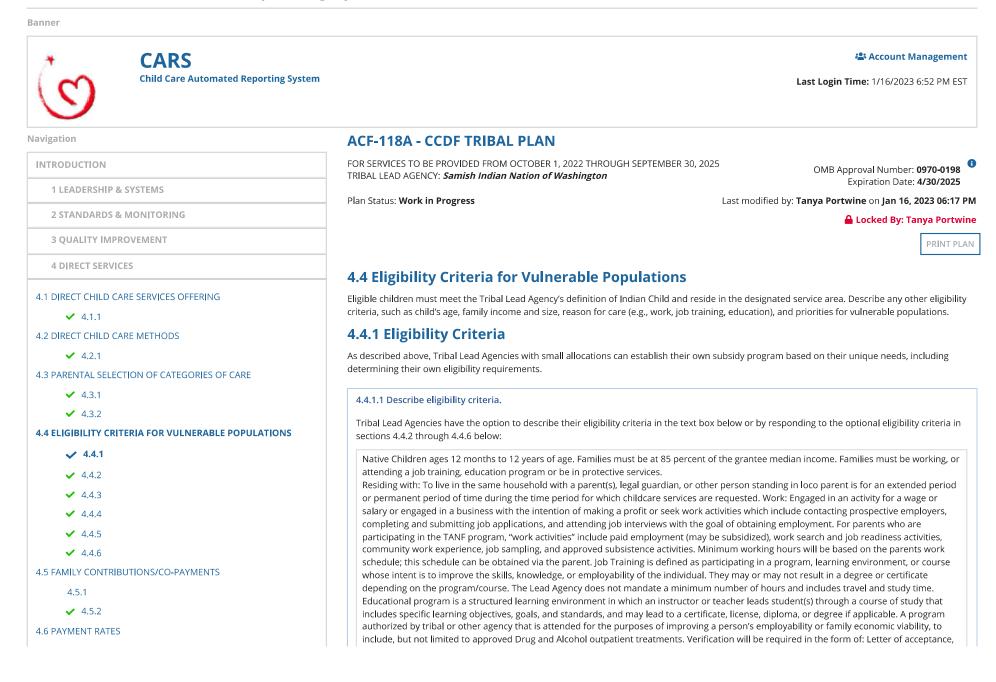

ARNING INITIATIVE

|                            | For technical support, please contact the CARS Team at <b>CARS@gdit.com</b> or <b>(877) 249-9117</b> |                        |                                   |
|----------------------------|------------------------------------------------------------------------------------------------------|------------------------|-----------------------------------|
| Section 508 Disclaimer     | Administration for Children & Families 🗷                                                             | Office of Child Care 🗷 | ACF Privacy Policy 🗷              |
| Download Acrobat Reader® 🗷 | Child Care TA Website 🗷                                                                              | GrantSolutions 🖉       | Vulnerability Disclosure Policy 🖉 |



4.7 APPLICATION FOR SERVICES

#### ✓ 4.7.1

CHILD COUNT DECLARATION

TRIBAL EARLY LEARNING INITIATIVE

schedule and/or transcripts, certificate of completion. Priority for services is for Native children, homeless families, and children in protective services. Protective, Foster Care or preventative childcare services are used as an early intervention strategy in certain critical situations to help in preventing neglect, abuse, or exploitation. A professional may approve childcare in these situations to help stabilize the family situation or to enhance family functioning. Services for children who have been abused or neglected or who are at risk of abuse or neglect as determined by a

professional in the field or by a court. There may be circumstances where it is in the best interest of